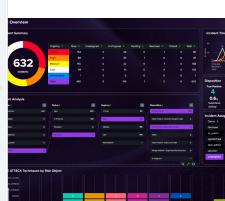

#### **Search and Visualize**

Powerful search language supports all of your search needs — from the simplest to the most sophisticated. Point-and-click analysis brings insights to business users. Rich visualizations then make results understandable and actionable for all audiences.