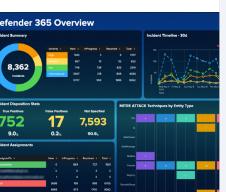

#### **Search and Visualize**

Powerful search language supports all of your search needs — from the simplest to the most sophisticated. Point-and-click analysis brings insights to business users. Rich visualizations then make results understandable and actionable for all audiences.