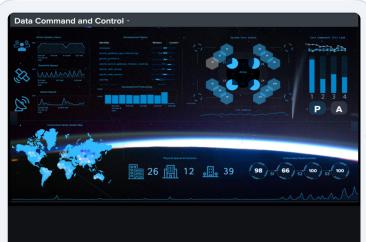

## **Federated Analytics**

Storing your data in different places? Not a problem. Federation ensures you're not creating new data silos, ensuring you have easy access to all relevant data for unplanned investigations and longer term needs like compliance.

## **Al and Machine Learning**

Accelerate detection, investigation and response. Cut down the time to train and deploy custom ML with our Anomaly Detection algorithm while importing from various platforms and leveraging Al chat assistance for SPL queries.