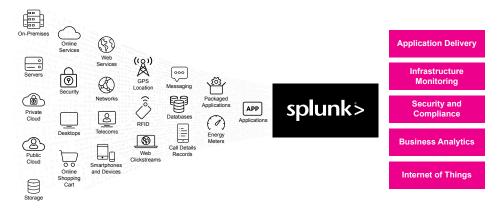

Do you want to get more value from your data? Splunk Enterprise collects data from any source, including metrics, logs, clickstreams, sensors, stream network traffic, web servers, custom applications, hypervisors, containers, social media and cloud services. It enables you to search, monitor and analyze that data to discover powerful insights across multiple use cases like security, IT operations, application delivery, industrial data and IoT. Additionally, with the power of machine learning baked in, you can make faster, more informed decisions across the organization.

## **Operational Insights for Any Industry and Any Use Case.**

Across the enterprise, there is untapped value in the data generated by your business infrastructure and applications. Hidden in this data is the fuel you need to run your business, optimize your operations and generate revenue. From healthcare to manufacturing and financial services to public sector, Splunk Enterprise is the best way to get answers from your aggregated infrastructure and business data. Whatever your business challenge, just point your data at Splunk Enterprise and start analyzing your world.