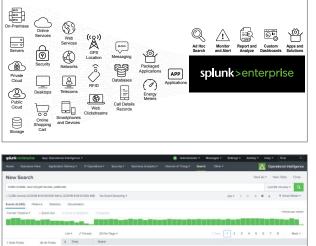

#### Search, Analyze and Visualize

The powerful Splunk search processing language supports all of your search needs — from the simplest to the most sophisticated. Point-and-click analysis brings insights to business users. Rich visualizations then make results understandable and actionable for all audiences.

#### Monitor, Alert and Report

Get proactive. Set thresholds to monitor for incidents or proactively signal potential issues. Use alerts to launch applications or custom actions. Interact with your data with custom dashboards that can be shared or embedded into other applications as PDFs.