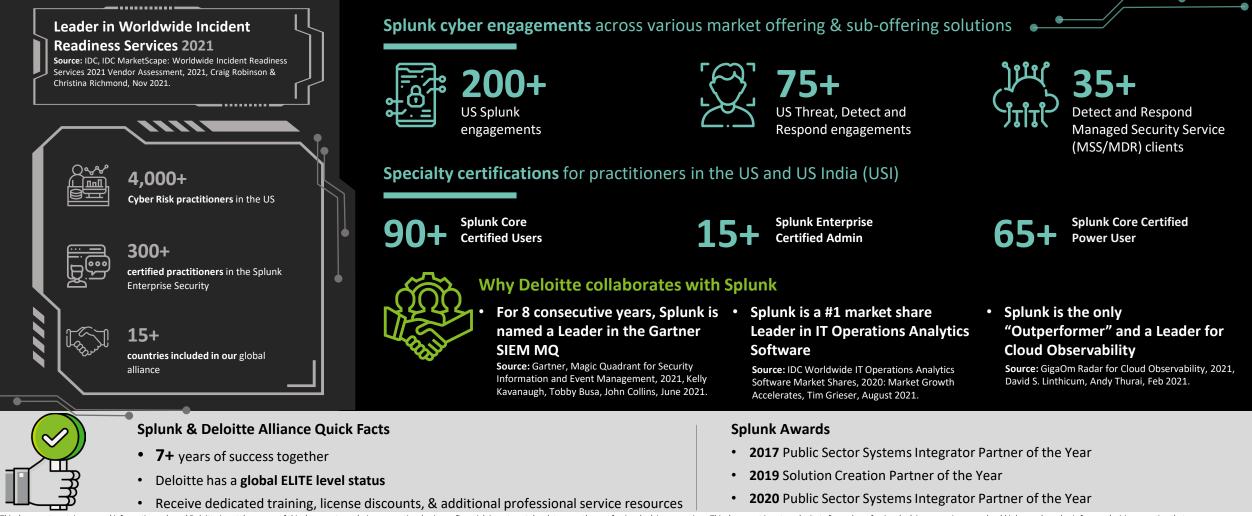

## A leader in detect and respond cyber risk services

Deloitte's Cyber Risk Services practice helps organizations become more trustworthy, resilient, and secure through proactive management of cyber risks.