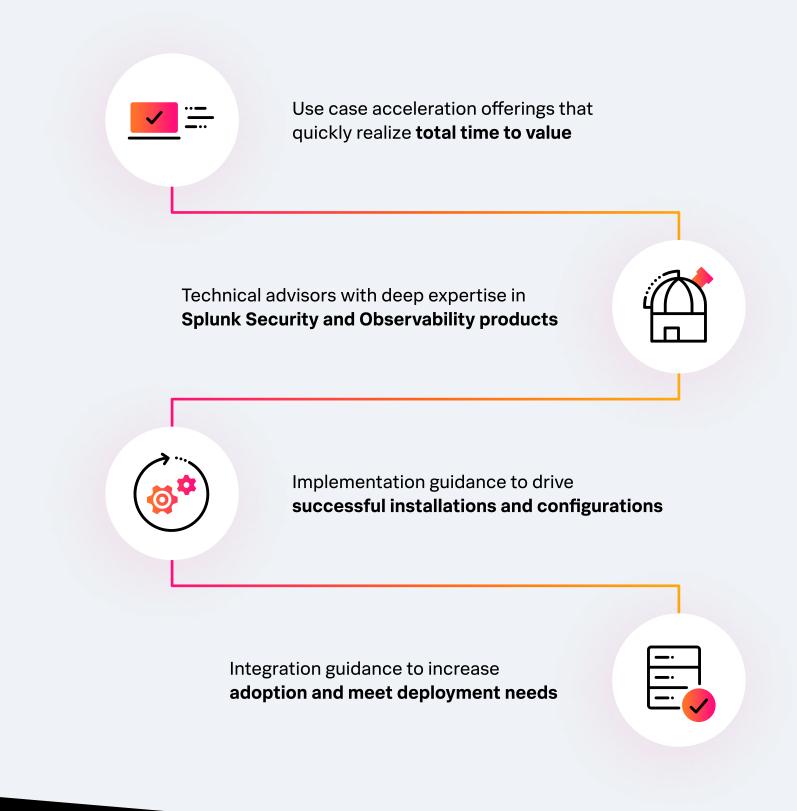

## The blueprint to your success

Our experts — some of the leading minds in security and observability — can help guide your AI-powered digital resilience across your organization with:

View a single dashboard of all alerts to help teams see, find, and fix problems faster.

#### The details make all the difference

When accelerating time to value, Splunk professional services know how to design the outcomes your business wants.