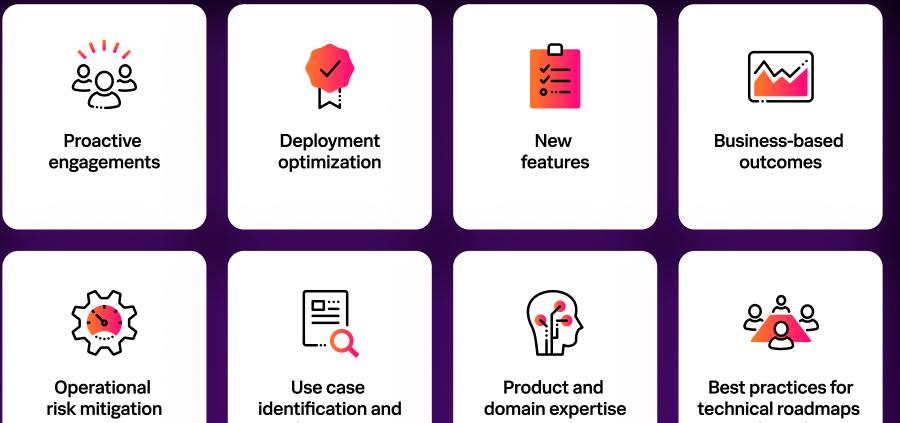

# **Good news** — you don't have to construct it on your own

Going alone is hard. Partner with Splunk's architects of resiliency and drive the right outcomes that empower your teams. We can help guide you with:

## The blueprint to your success

Our experts — some of the leading minds in security and observability — can help guide your AI-powered digital resilience across your organization with:

View a single dashboard of all alerts to help teams see, find, and fix problems faster.