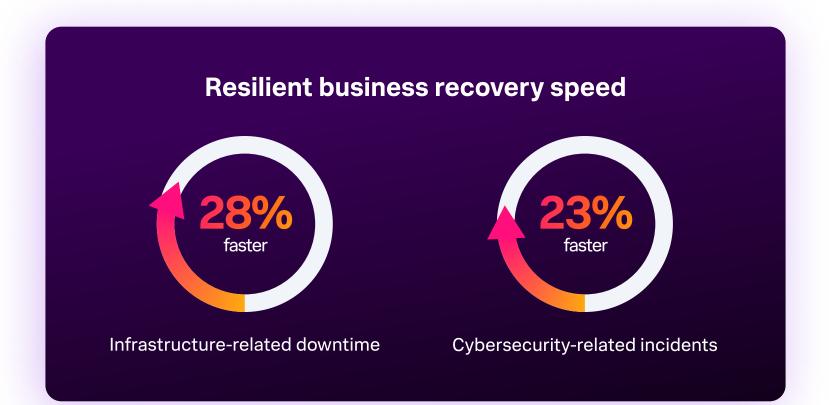

#### Start with a solid foundation

Your digital footprint is the bedrock that your company sits on. And if you can't see, respond to, and protect from threats to your network or IT operational issues, then that foundation could crumble.

# **Good news** — you don't have to construct it on your own

Going alone is hard. Partner with Splunk's architects of resiliency and drive the right outcomes that empower your teams. We can help guide you with: